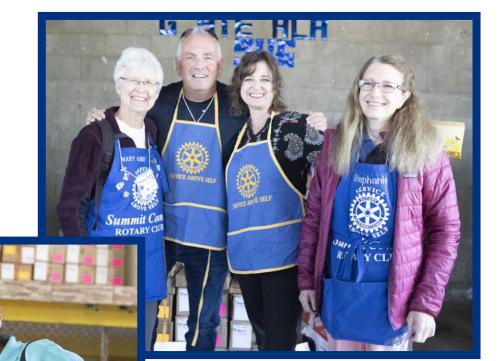

- 2020 School Year Projects Global Grant #1872362:
  - A complete list of clubs, districts, and matching funds on the grant. THANK YOU to the record-breaking 184 clubs and 21 districts who contributed this year!
  - Recognition of our long-time supporting clubs giving over 5-20 years!
  - A list of Rotarians and clubs supporting Rise Scholars and other program sponsorships.
- 2019 School Year Projects Global Grant #1752923:
  - Photos of Rotarians who traveled to rural Guatemala kick off these programs on behalf of your club.
  - o The **beneficiaries** of the Textbook, Computer, Spark, and Rise Programs that are being helped by your support of this grant.
  - o **Thank you letters** from the young people who benefit from your help.
- 2018 School Year Projects Global Grant #1642745:
  - A financial report showing how project funds were spent on this grant that's about to be closed.