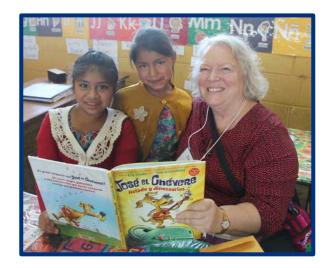

Below right: **DG Bill Hagborg** (North Bay, ON) and **Oscar Saenz** (Nueva Guatemala) play games with students at Pamanzana Primary School.

Above left: **Diane Sanborn** (Lansing, MI) reads with some students at Pamanzana Primary School.