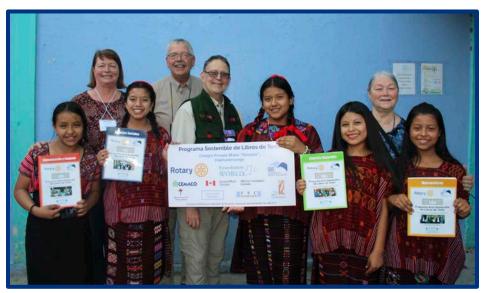

- 2021 School Year Projects Global Grant #1989785:
  - o A complete list of **clubs**, **districts**, **and matching funds** on the grant. THANK YOU to the **152 clubs and 18 districts** who contributed this year!
  - Recognition of our long-time supporting clubs giving over 5-20 years!
  - A list of Rotarians and clubs supporting Rise Scholars and other program sponsorships.
- 2020 School Year Projects Global Grant #1872362:
  - Photos of Rotarians who traveled to rural Guatemala to kick off these programs on behalf of your club.
  - o The **beneficiaries** of the Textbook, Computer, Spark, and Rise Programs that are being helped by your support of this grant.
  - o Thank you letters from the young people who benefit from your help.
- 2019 School Year Projects Global Grant #1752923:
  - A financial report showing how project funds were spent on this grant that's about to be closed.

Thank you so much.

Global Grant #1872362 Hosted by the Rotary Clubs of Nueva Guatemala (D-4250) and North Bay, ON (D-7010) Projects inaugurated in February 2020 to be implemented throughout the 2020 school year, benefiting more than 9,700 students and teachers