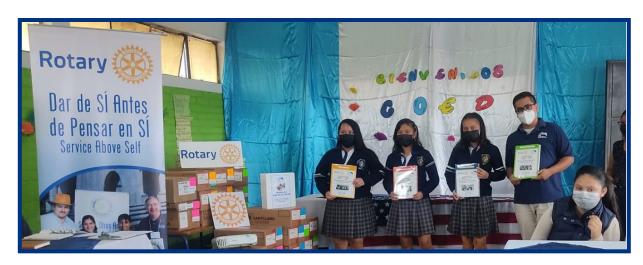

- 2022 School Year Projects Global Grant #2012567:
  - A complete list of clubs, districts, and matching funds on the grant. THANK YOU to the 190 clubs and 28 districts who contributed this year!
  - A list of Rotarians and clubs supporting Rise Scholars and other program sponsorships.
- 2021 School Year Projects Global Grant #1989785:
  - o **Photos** of project deliveries in Guatemala.
  - Lists of the **beneficiaries** of the Textbook, Computer, Spark, and Rise Programs that are being helped by your support of this grant.
  - o Thank you letters from the young people who benefit from your help.
- 2020 School Year Projects Global Grant #1872362:
  - A special photo report showing how the projects continued to be implemented during COVID-19. (Although the projects were still able to be carried out, final spending on project evaluation is still wrapping up due to the challenges introduced by the pandemic – for this reason, a final financial report for this grant will be included in next year's GLP Annual Report.)