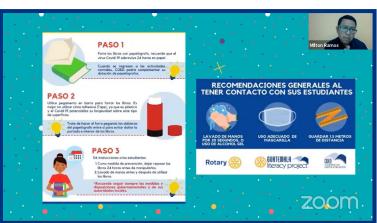

**Below Left:** Spark Program Educational Trainer Milton Ramos gives a virtual training to teachers via Zoom.

**Below Right:** Local Facilitator Maribel Pérez delivers emergency relief to Rise Program families in the community of San Jose Poaquil.