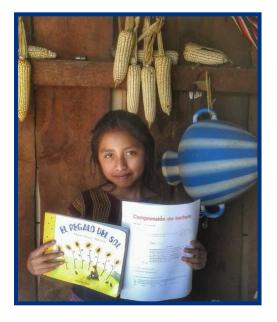

**Top Right:** A student in the community of Paley displays the books her teacher brought to her house thanks to the Spark Program's guidance in rotating books to students' homes.

**Left:** Spark Program Educational Trainer Candy Acajabón delivers books and supplies to teachers at Caquixajay Primary School.