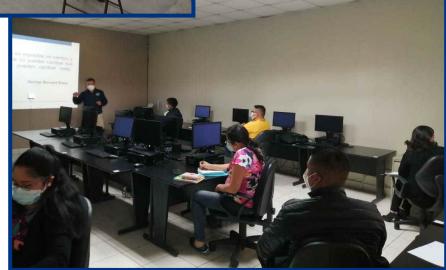

**Right:** Teachers participate in a socially-distanced computer program training at the GLP's headquarters in San Lucas, Sacatepéquez.