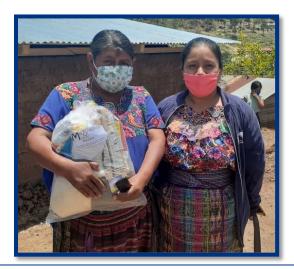

**Below Left:** Spark Program Educational Trainer Milton Ramos gives a virtual training to teachers via Zoom.

**Below Right:** Local Facilitator Maribel Pérez delivers emergency relief to Rise Program families in the community of San Jose Poaquil.