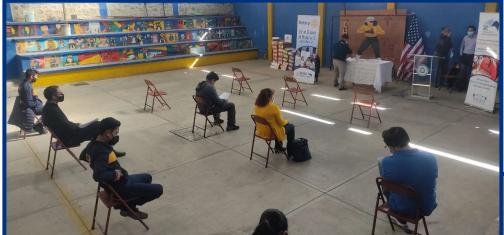

**Above:** Trainer Juan Carlos Xicay celebrates the inauguration of the Textbook Program at Yepocapa Nocturno Middle School.

**Above Left:** Teachers participate in a socially-distanced Textbook Program inauguration at Colegio de Humanidades Eduardo Fuentes.

**Right:** Teachers participate in a socially-distanced computer program training at the GLP's headquarters in San Lucas, Sacatepéquez.