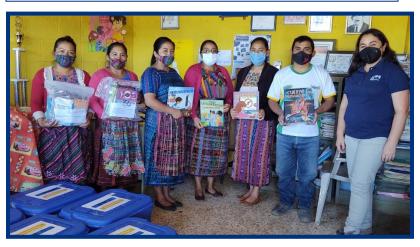

**Above:** Trainer Juan Carlos Xicay celebrates the inauguration of the Textbook Program at Yepocapa Nocturno Middle School.

**Above Left:** Teachers participate in a socially-distanced Textbook Program inauguration at Colegio de Humanidades Eduardo Fuentes.