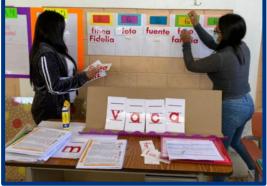

Right: A Santo Tomás Calle III Cooperative School student offers gratitude for the GLP Textbook Program to staff member Maritza Rodriguez.

**Right:** Spark Reading Program teachers create a word wall.