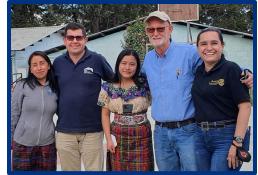

**Top:** Teachers from Teczion School gather for training at the GLP's headquarters in San Lucas, Sacatepéquez. **Bottom & left:** Bill Stumbaugh, member of the RI Cadre of Technical Advisors, conducts a preliminary site visit for GG#2124415, joined by GLP staff, a Rise Program graduate, and RC La Asuncion president Josefina Figueroa.