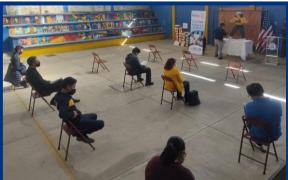

**Top:** Teachers from Teczion School gather for training at the GLP's headquarters in San Lucas, Sacatepéquez. **Bottom & left:** Bill Stumbaugh, member of the RI Cadre of Technical Advisors, conducts a preliminary site visit for GG#2124415, joined by GLP staff, a Rise Program graduate, and RC La Asuncion president Josefina Figueroa.