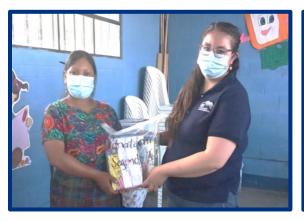

Right: A Santo Tomás Calle III Cooperative School student offers gratitude for the GLP Textbook Program to staff member Maritza Rodriguez.

**Right:** Spark Reading Program teachers create a word wall.