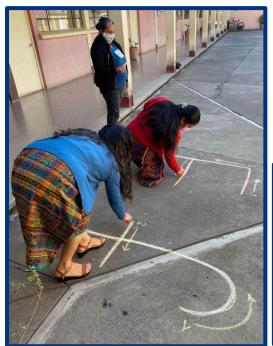

Far left: Spark teachers at María Raimunda Primary School demonstrate sociallydistanced teaching methods they learned as part of the program. Left: Teachers at Eduardo Fuentes Middle School attend a sociallydistanced training by GLP staff.