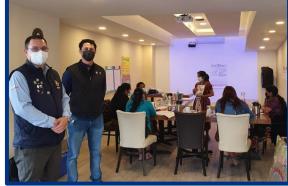

**Top:** Teachers from Teczion School gather for training at the GLP's headquarters in San Lucas, Sacatepéquez. **Bottom & left:** Bill Stumbaugh, member of the RI Cadre of Technical Advisors, conducts a preliminary site visit for GG#2124415, joined by GLP staff, a Rise Program graduate, and RC La Asuncion president Josefina Figueroa.