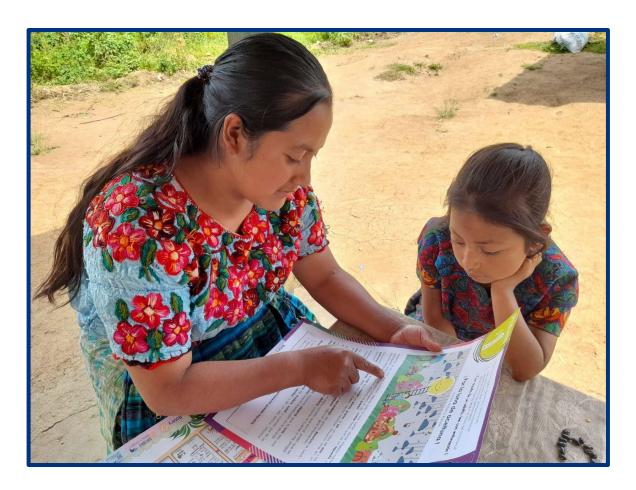

Two boys from Vista Hermosa Primary School show off the illustrated books provided by the GLP.