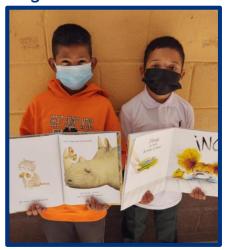

Two boys from Vista Hermosa Primary School show off the illustrated books provided by the GLP.