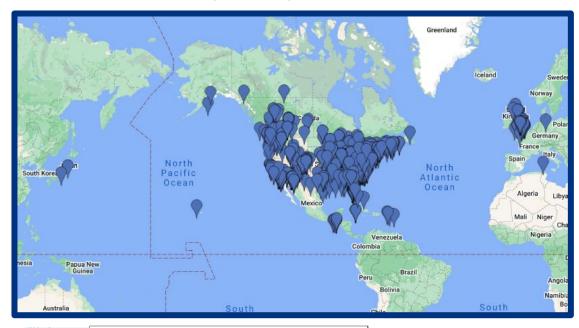

### The Worldwide GLP Family of Rotary Clubs

Rotary clubs that have contributed to the GLP since 1997

817 Clubs99 Districts11 Countries

Global Grant #2124415 Hosted by the Rotary Clubs of Guatemala de la Asunción (D-4250) and Yorba Linda Sunrise, CA (D-5320) Funds raised during the 2021-2022 Rotary year, to benefit the GLP's upcoming Global Grant (pending approval by The Rotary Foundation), slated to benefit more than 7,200 students and teachers during the 2023 school year