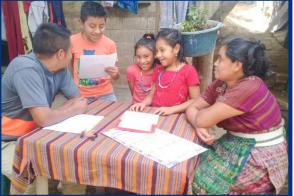

**Top:** Teachers from Teczion School gather for training at the GLP's headquarters in San Lucas, Sacatepéquez. **Bottom & left:** Bill Stumbaugh, member of the RI Cadre of Technical Advisors, conducts a preliminary site visit for GG#2124415, joined by GLP staff, a Rise Program graduate, and RC La Asuncion president Josefina Figueroa.