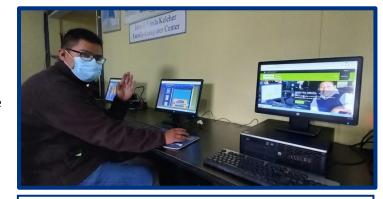

Chiquilajá computer teacher Edgar Quemé uses a digital platform created by GLP staff to facilitate remote learning during the pandemic.