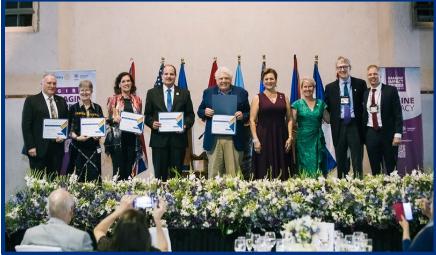

Bottom Right: L-R: TRF Trustee Jorge Aufranc, TRF Trustee Marty Peak Helman, PDG Carolyn Johnson, PDG Julio Grazioso, and PP Chris Johnson, pose with DG Carolina Corzo, RIP Jennifer Jones, Howard Lobb (Pathways Rotary), and Joe Berninger (Pathways Rotary) as they are inducted into the GLP Circle of Honor during the February Tour to Guatemala.