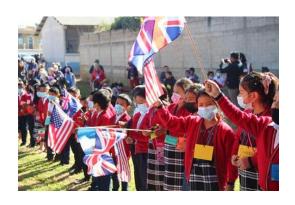

Above: **RI President Jennifer Jones** and Grammynominated singer-songwriter **Gaby Moreno** are greeted by students at Hacienda Maria.

Left: A GLP Spark Reading student reads to **Richard Denton** (Sudbury, ON).