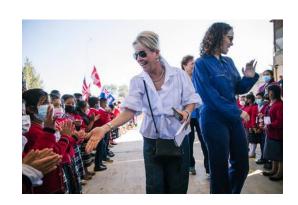

Below: **PDG Carolyn Johnson** is recognized by **RI President Jennifer Jones** during the GLP Tour to Guatemala.

Bottom Left: **Ariel and Hux Miller** (Cincinnati, OH) enjoy a moment of relaxation on Lake Atitlán.