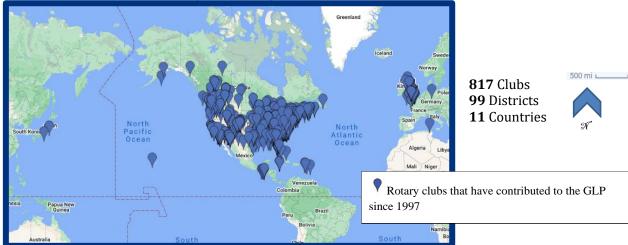

South Everett/Mukilteo, WA | 5050 |  |
| Southlake, TX              | 5790 |  |
| Truro, NS                  | 7815 |  |
| Vacaville, CA              | 5160 |  |
| Vinings Cumberland, GA     | 6900 |  |
| Walnut Grove, CA           | 5180 |  |
| Wayne, MI                  | 6400 |  |
| Westlake Village, CA       | 5240 |  |
| Whistler Millennium, BC    | 5040 |  |
| Windsor-Roseland, ON       | 6400 |  |
| Windsor-St. Clair, ON      | 6400 |  |
| Woodstock, NB              | 7815 |  |

| TEXTBOOK SPONSORSHIP (\$2500) |      |  |  |  |  |
|-------------------------------|------|--|--|--|--|
| CLUB DISTRICT                 |      |  |  |  |  |
| Escondido Sunrise, CA         | 5340 |  |  |  |  |
| Pathways Rotary Club          | 6600 |  |  |  |  |

The Worldwide GLP Family of Rotary Clubs





### **2023 Textbook Programs**

|   | School Name    | Region         | # of<br>Students | # of<br>Teachers | # of<br>Textbooks |
|---|----------------|----------------|------------------|------------------|-------------------|
| 1 | Rio Blanco     | Quiché         | 180              | 6                | 1,152             |
| 2 | Fe y Esperanza | Chimaltenango  | 110              | 4                | 704               |
| 3 | Morelia        | Chimaltenango  | 100              | 4                | 640               |
|   |                | Total Students | 390              | 14               | 2,496             |

### **2023 Computer Centers**

|   | School Name | Region         | # of Students |
|---|-------------|----------------|---------------|
| 1 | Filadelfia  | Chimaltenango  | 2